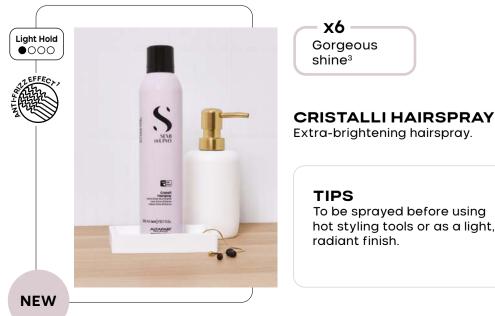

# Hairsprays

Gorgeous shine3

**x6** 

Extra-brightening hairspray.

**TIPS** To be sprayed before using hot styling tools or as a light, radiant finish.

Gorgeous shine3

**x2** 

**ORIGINAL HAIRSPRAY** 