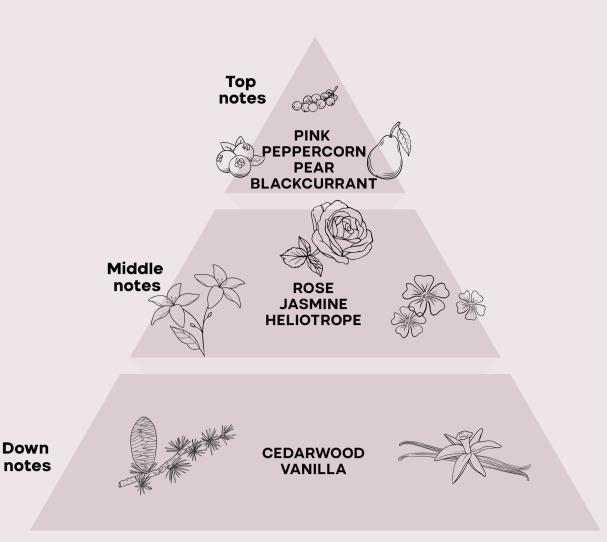

# Scent of Joy

The fragrance that instills joy.

Some studies have highlighted how our **sense of smell triggers many of the emotions** we feel.

From the belief that a fragrance can positively influence your mood comes Scent of Joy, the new fragrance contained in the formulas of the Semi di Lino Style&Care line, developed to have beneficial effects on your mood, transmitting joy, cheerfulness and happiness.

24 hours of brightening power from the roots to the ends.

**SCENT OF JOY** The fragrance, with floral and fruity notes, is developed to

**VEGAN FORMULA** 

positively influence your mood.

The formulas of Semi di Lino Style&Care are free from ingredients of animal origin and derivation.