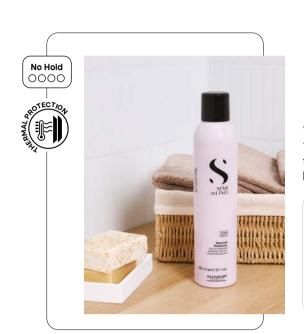

#### THERMAL PROTECTOR Thermo-active shield, protects the hair fiber from the heat of

hot styling tools.

# Hairsprays

Gorgeous shine3

**x6** 

Extra-brightening hairspray.

**TIPS** To be sprayed before using hot styling tools or as a light, radiant finish.

Gorgeous shine3

**x2** 

**ORIGINAL HAIRSPRAY** 

### Hairspray, moves with the hair and makes it glossy.

#### **TIPS** For a shiny finish, useful

for fixing more structured updos, naturally.