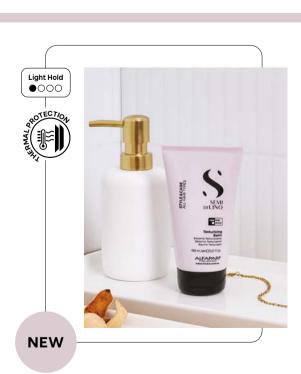

#### THERMAL PROTECTOR Thermo-active shield, protects the hair fiber from the heat of

hot styling tools.

### **TIPS**

Suitable for all hair types, ideal for applying strand by strand, thanks to its lightweight and dry texture.

**+77**% Combability<sup>2</sup>

**DETANGLING PRIMER** Detangling primer, detangles and conditions the hair.