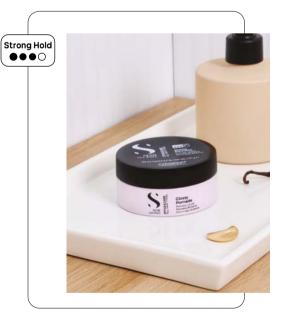

## **Paste**

**x9** Gorgeous shine4

#### **GLOSSY POMADE** Wax pomade. Extra-shiny finish.

Create glossy looks that are flexible and shapeable, while ensuring long-lasting hold. Useful for incorporating loose hair into updos.

- 1. Instrumental test conducted in comparison with untreated hair. The anti-frizz effect is maintained even in high humidity conditions. 2. Instrumental test conducted in comparison with untreated hair.
- 3. Instrumental test conducted in comparison with untreated curly hair.
- 4. Cosmetic shine. Instrumental test conducted in comparison with untreated hair.