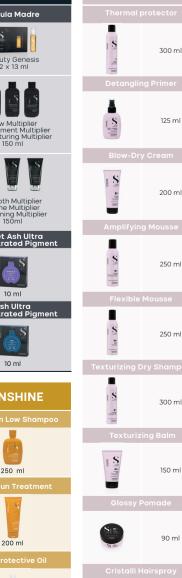

**RECYCLED\* AND RECYCLABLE PLASTIC** Semi di Lino sustainability mission continues, thanks to the use of recycled and recyclable material for plastic

\*For packaging produced in Italy.

THERMAL PROTECTOR Thermo-active shield, protects

the hair fiber from the heat of hot styling tools.

### **TIPS**

Suitable for all hair types, ideal for applying strand by strand, thanks to its lightweight and dry texture.

+77% Combability<sup>2</sup>

**DETANGLING PRIMER** 

Detangling primer, detangles and conditions the hair.

#### **TIPS**

Ideal also for a pre-cutting use, thanks to its lightweight texture, it can loosen any knot or tangle.

+73% Combability<sup>2</sup>

**BLOW DRY CREAM** Styling cream, makes drying

quicker and easier.

#### **TIPS**

An excellent product for even the most complex styling, thanks to its detangling power that makes it easier to work with any type of hair.

+83% Increased Volume<sup>3</sup>

**+17**% increase in thickness<sup>3</sup>

**AMPLIFYING MOUSSE** 

A mousse ideal for fine and/or thinning hair. Amplifies the volume and gives body to the hair fiber.

**TIPS** 

Apply to the root, from approximately 15cm away, to ensure that it is evenly distributed all over the hair.

# **Pre-styling**

+36% Hydration protection<sup>2</sup>

+65% Curl definition<sup>3</sup>

**FLEXIBLE MOUSSE** 

A shaping mousse for all hair types,

creates supple support and gives definition to curly hair.

## **Paste**

**x9** Gorgeous shine4

**GLOSSY POMADE** 

**TIPS** 

Create glossy looks that are flexible and shapeable, while ensuring long-lasting hold. Useful for incorporating loose hair into updos.

1. Instrumental test conducted in comparison with untreated hair. The anti-frizz effect is maintained even in high humidity conditions. 2. Instrumental test conducted in comparison with untreated hair.

## **Texturizers**

+76% Increased

volume<sup>2</sup>

**TEXTURIZING DRY SHAMPOO** Texturizing dry shampoo.

> **TIPS** Cleaner hair for longer

between washes. Shake well before each use.

+64%

Hydration protection<sup>2</sup>

+50% Increased volume<sup>2</sup>

**TEXTURIZING BALM** A texturizing balm, it gives a natural finish by adding lightweight volume.

# Hairsprays

**x6** Gorgeous shine3

**CRISTALLI HAIRSPRAY** Extra-brightening hairspray.

**TIPS** To be sprayed before using hot styling tools or as a light,

radiant finish.

Gorgeous shine<sup>3</sup>

**x2** 