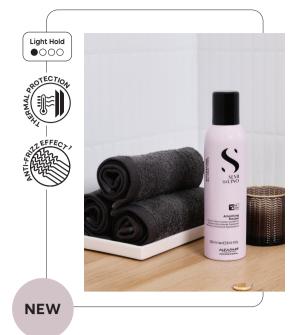

# **Pre-styling**

+36% Hydration protection<sup>2</sup>

+65% Curl definition<sup>3</sup>

**FLEXIBLE MOUSSE** 

A shaping mousse for all hair types,

creates supple support and gives definition to curly hair.