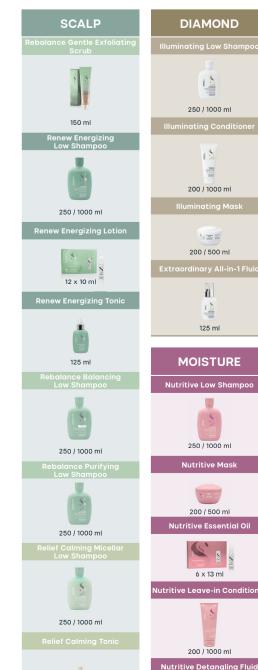

**ORIGINAL HAIRSPRAY** Hairspray, moves with the hair and makes it glossy.

**TIPS** For a shiny finish, useful for fixing more structured

updos, naturally.

**SMOOTH** 

6 x 13 ml

125 ml

250 / 1000 ml mizing Mousse Condition