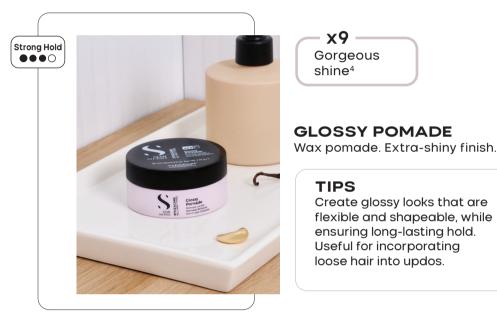

## **Paste**

**x9** Gorgeous shine4

**GLOSSY POMADE** 

**TIPS** 

Create glossy looks that are flexible and shapeable, while ensuring long-lasting hold. Useful for incorporating loose hair into updos.

1. Instrumental test conducted in comparison with untreated hair. The anti-frizz effect is maintained even in high humidity conditions. 2. Instrumental test conducted in comparison with untreated hair.