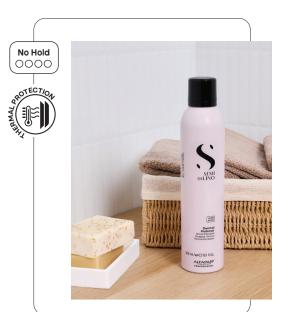

**RECYCLED\* AND RECYCLABLE PLASTIC** Semi di Lino sustainability mission continues, thanks to the use of recycled and recyclable material for plastic

\*For packaging produced in Italy.

THERMAL PROTECTOR Thermo-active shield, protects

the hair fiber from the heat of hot styling tools.