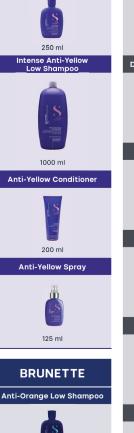

**ORIGINAL HAIRSPRAY** Hairspray, moves with the hair and makes it glossy.

**TIPS** For a shiny finish, useful for fixing more structured

updos, naturally.

**SMOOTH** 

6 x 13 ml

125 ml

250 / 1000 ml mizing Mousse Condition