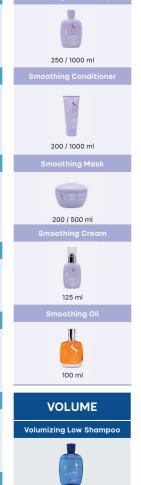

**ORIGINAL HAIRSPRAY** Hairspray, moves with the hair and makes it glossy.

**TIPS** For a shiny finish, useful for fixing more structured

updos, naturally.

**SMOOTH** 

6 x 13 ml

125 ml

250 / 1000 ml mizing Mousse Condition

**Volumizing Spray** 

**BLONDE** 

300 ml

300 / 500 ml