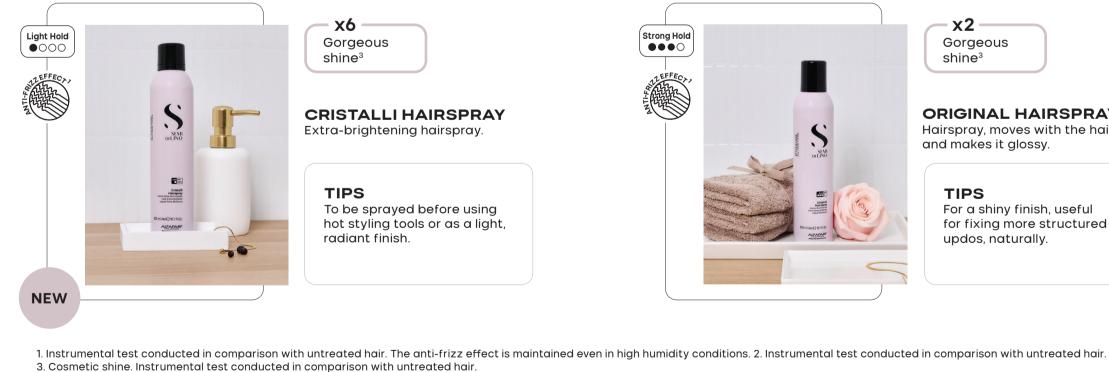

# Hairsprays

**x6** Gorgeous shine3

**CRISTALLI HAIRSPRAY** Extra-brightening hairspray.

**TIPS** To be sprayed before using hot styling tools or as a light,

radiant finish.

Gorgeous shine<sup>3</sup>

**x2** 

**ORIGINAL HAIRSPRAY** Hairspray, moves with the hair and makes it glossy.

**TIPS** For a shiny finish, useful for fixing more structured

updos, naturally.

**SMOOTH** 

6 x 13 ml

125 ml

250 / 1000 ml mizing Mousse Condition