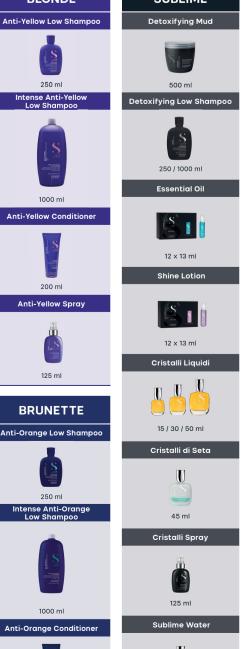

**ORIGINAL HAIRSPRAY** Hairspray, moves with the hair and makes it glossy.

**TIPS** For a shiny finish, useful for fixing more structured

updos, naturally.

**SMOOTH** 

6 x 13 ml

125 ml

250 / 1000 ml mizing Mousse Condition

**Volumizing Spray** 

**BLONDE** 

300 ml

300 / 500 ml