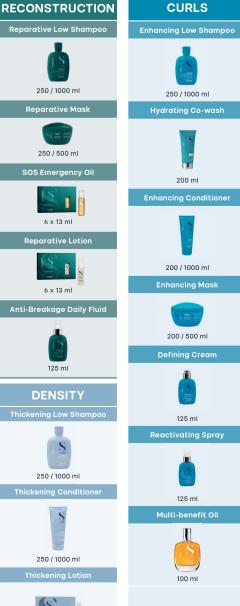

**ORIGINAL HAIRSPRAY** Hairspray, moves with the hair and makes it glossy.

**TIPS** For a shiny finish, useful for fixing more structured

updos, naturally.

**SMOOTH** 

6 x 13 ml

125 ml

250 / 1000 ml mizing Mousse Condition