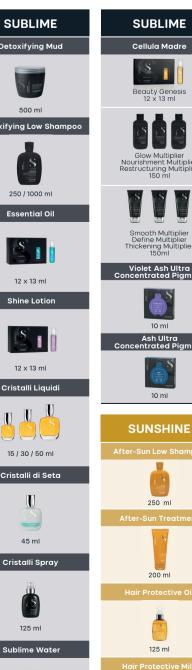

**ORIGINAL HAIRSPRAY** Hairspray, moves with the hair and makes it glossy.

**TIPS** For a shiny finish, useful for fixing more structured

updos, naturally.

**SMOOTH** 

6 x 13 ml

125 ml

250 / 1000 ml mizing Mousse Condition