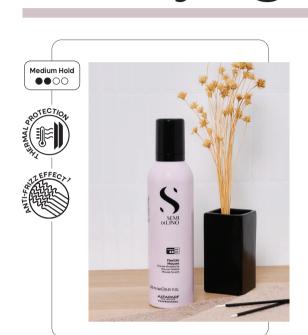

# **Pre-styling**

+36% Hydration protection<sup>2</sup>

+65% Curl definition<sup>3</sup>

**FLEXIBLE MOUSSE** 

A shaping mousse for all hair types,

creates supple support and gives definition to curly hair.