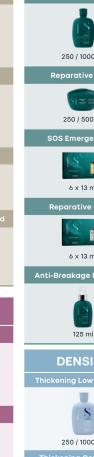

**ORIGINAL HAIRSPRAY** Hairspray, moves with the hair and makes it glossy.

**TIPS** For a shiny finish, useful for fixing more structured

updos, naturally.

**SMOOTH** 

6 x 13 ml

125 ml

250 / 1000 ml mizing Mousse Condition