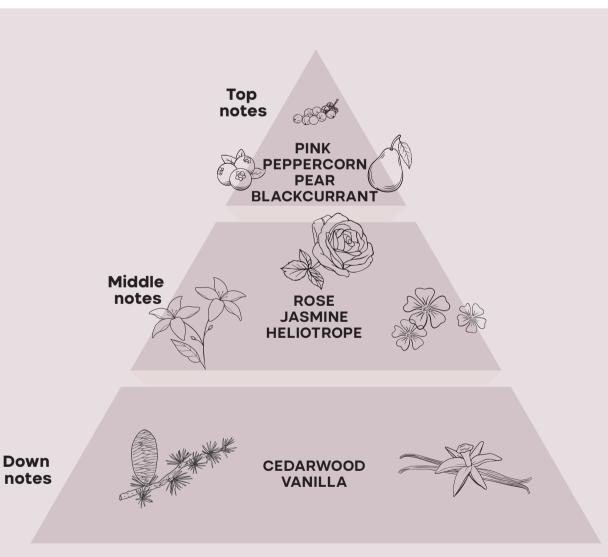

# Scent of Joy

The fragrance that instills joy.

Some studies have highlighted how our sense of smell triggers many of the emotions we feel.

From the belief that a **fragrance can positively influence** your mood comes Scent of Joy, the new fragrance contained in the formulas of the Semi di Lino Style&Care line, developed to have beneficial effects on your mood, transmitting joy, cheerfulness and happiness.

**SCENT OF JOY** 

The fragrance, with floral and fruity notes, is developed to positively influence your mood.

**VEGAN FORMULA** The formulas of Semi di Lino Style&Care are free from ingredients of animal origin and derivation.