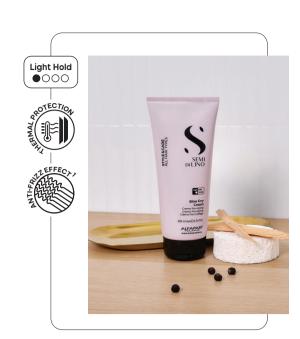

**RECYCLED\* AND RECYCLABLE PLASTIC** Semi di Lino sustainability mission continues, thanks to the use of recycled and recyclable material for plastic

\*For packaging produced in Italy.

THERMAL PROTECTOR Thermo-active shield, protects

the hair fiber from the heat of hot styling tools.

#### **TIPS**

Ideal also for a pre-cutting use, thanks to its lightweight texture, it can loosen any knot or tangle.

+73% Combability<sup>2</sup>

**BLOW DRY CREAM** Styling cream, makes drying

quicker and easier.